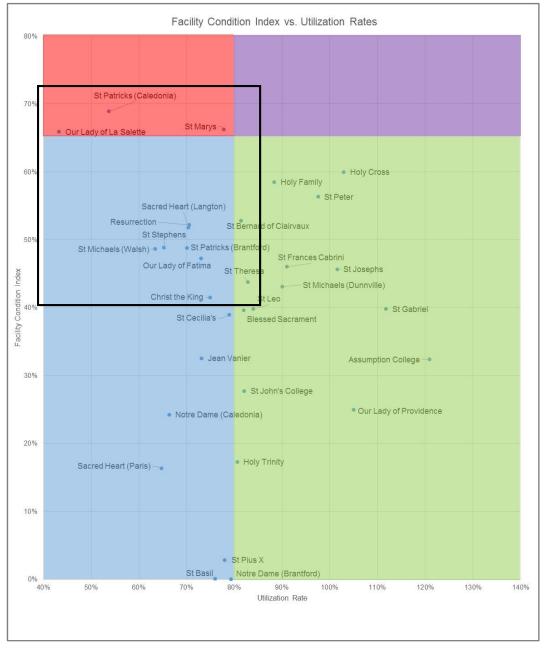

average renewal needs
- 3 school that have an FCI that exceeds 65%

Figure 2 compares the facility condition index and utilization rate for each elementary and secondary school. The facilities that fall within the green area represent schools that are well utilized with a relatively low FCI (i.e. under 60%). The facilities that fall within the red area represent schools that are poorly utilized with a relatively high FCI (i.e. over 60%). The remaining facilities either fall within the purple or blue areas that represent either well utilized school with FCI's above 60% (purple) or poorly utilized school with FCI's below 60% (blue). The vast majority of the schools in the Board's jurisdiction fall within the blue or green areas.

Watson & Associates Economists Ltd.

Figure 1:



Figure 2:



Watson & Associates Economists Ltd.

Long Term Capital Plan

45 of 281

## 1.4 Ministry of Education Initiatives

The Ministry of Education (MOE) is aware that recent enrolment declines have created significant surplus space for many school boards across Ontario. In an effort to deal with this surplus space and related financial obligations, the MOE has implemented some of the following initiatives as part of their School Board Efficiencies and Modernization Strategy:

- > Revisions to grants to incent boards to make more efficient use of school space
- > Provide capital funding to support consolidations and right-sizing of school facilities
- > Provide funding to build capacity where there is a need to address under-utilized schools
- > A 4 year \$750 million capital program has been es