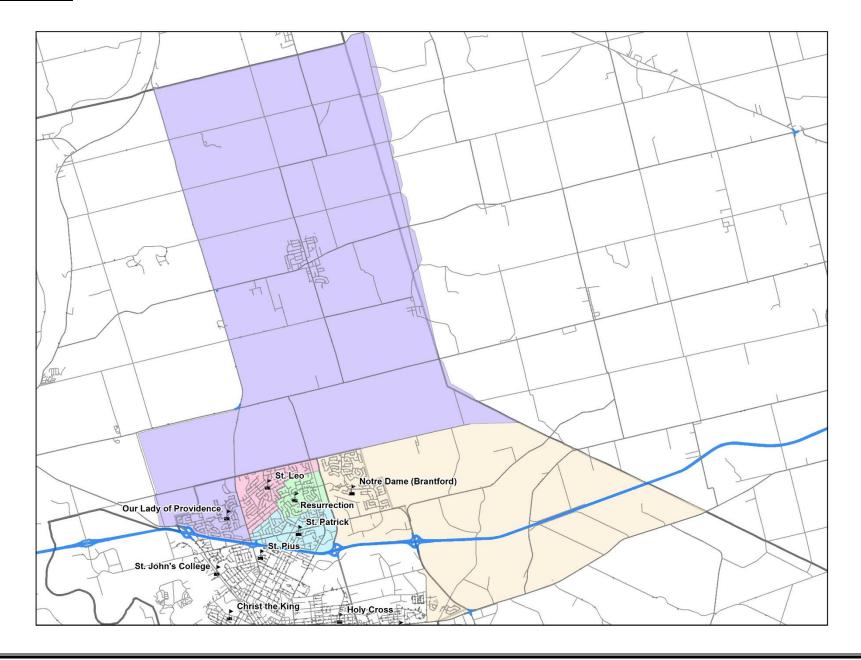

l
- ➤ Board-wide and planning area specific demographic trends
- School renewal needs and condition
- > A review of school operations costs relative to actual operations revenues
- > A review of historical and projected school utilization rates
- > A review of size of school population
- > Other factors (site restrictions, environmental hazards, program size/location)

The study is intended to provide an independent and objective review of the Board's existing facilities and how they accommodate students. Using data with respect to school size, condition, program and utilization as well as demographic trends, expected enrolments, and financial obligations; accommodation issues were analyzed across the Board's jurisdiction.

2. CURRENT SITUATION BY REVIEW AREA

## 2.1 CE01 Brantford North







**Table 3.1.1 CE01 School Facilities** 



|                                      | отс | Facility<br>Age | Site<br>(Ha) |
|--------------------------------------|-----|-----------------|--------------|
| Notre Dame Catholic ES               | 406 | 27              | 3.04         |
| Our Lady of Providence CES           | 340 | 16              | 1.70         |
| Resurrection School                  | 187 | 40              | 1.43         |
| St. Leo School                       | 300 | 52              | 1.72         |
| St. Patrick School                   | 184 | 48              | 2.81         |
| Review Area Average                  | 283 | 37              | 2.14         |
| <b>Board-wide Elementary Average</b> | 272 | 41              | 1.81         |

## **Demographic Trends**

Tab