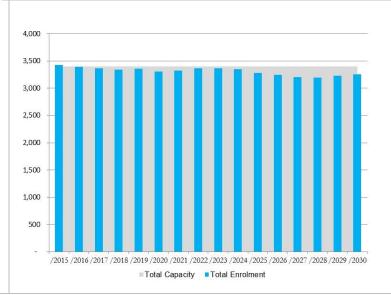

| 333     | 435     | 222%       |  |  |  |
|                                        |          | Option C |        |         |         |            |  |  |  |
| Enrolment from New Development         | 251      | 0        | 110    | 275     | 401     | -          |  |  |  |
| Total Enrolment for St. Patrick School | 251      | 135      | 228    | 379     | 502     | 272%       |  |  |  |
| Option D                               |          |          |        |         |         |            |  |  |  |
| Enrolment from New Development         | 251      | 0        | 148    | 345     | 438     | -          |  |  |  |
| Total Enrolment for St. Patrick School | 251      | 135      | 265    | 449     | 539     | 299%       |  |  |  |

# 2.10 Secondary Panel









Long Term Capital Plan





|                              | ОТС   | Facility<br>Age | Site<br>(Ha) |
|------------------------------|-------|-----------------|--------------|
| Assumption College School    | 1,032 | 24              | 6.88         |
| St. John's College           | 1,281 | 62              | 4.41         |
| Holy Trinity CHS             | 1,089 | 15              | 8.90         |
| Review Area Average          | 1,134 | 34              | 6.73         |
| Board-wide Secondary Average | 1,134 | 34              | 6.73         |

## **Demographic Trends**

Table 3.10.2 depicts the review area's demographic trends over the last decade and are consistent with the Board-wide trends presented throughout this report. In general, the total population has experienced some growth, increasing by 4.3% between 2001