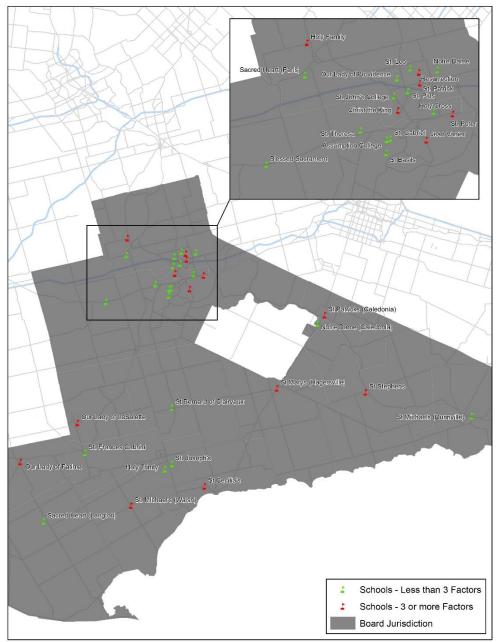

at have above average renewal needs
- 3 school that have an FCI that exceeds 65%

Figure 2 compares the facility condition index and utilization rate for each elementary and secondary school. The facilities that fall within the green area represent schools that are well utilized with a relatively low FCI (i.e. under 60%). The facilities that fall within the red area represent schools that are poorly utilized with a relatively high FCI (i.e. over 60%). The remaining facilities either fall within the purple or blue areas that represent either well utilized school with FCI's above 60% (purple) or poorly utilized school with FCI's below 60% (blue). The vast majority of the schools in the Board's jurisdiction fall within the blue or green areas.

Watson & Associates Economists Ltd.

Figure 1:



Figure 2:



Watson & Associates Economists Ltd.

Long Term Capital Plan

45 of 281

## 1.4 Ministry of Education Initiatives

The Ministry of Education (MOE) is aware that recent enrolment declines have created significant surplus space for many school boards across Ontario. In an effort to deal with this surplus space and related financial obligations, the MOE has implemented some of the following initiatives as part of their School Board Efficiencies and Modernization Strategy:

- > Revisions to grants to incent boards to make more efficient use of school space
- > Provide capital funding to support consolidations and right-sizing of school facilities
- > Provide funding to build capacity where there is a need to address under-utilized schools
- > A 4 year \$750 million capital progra