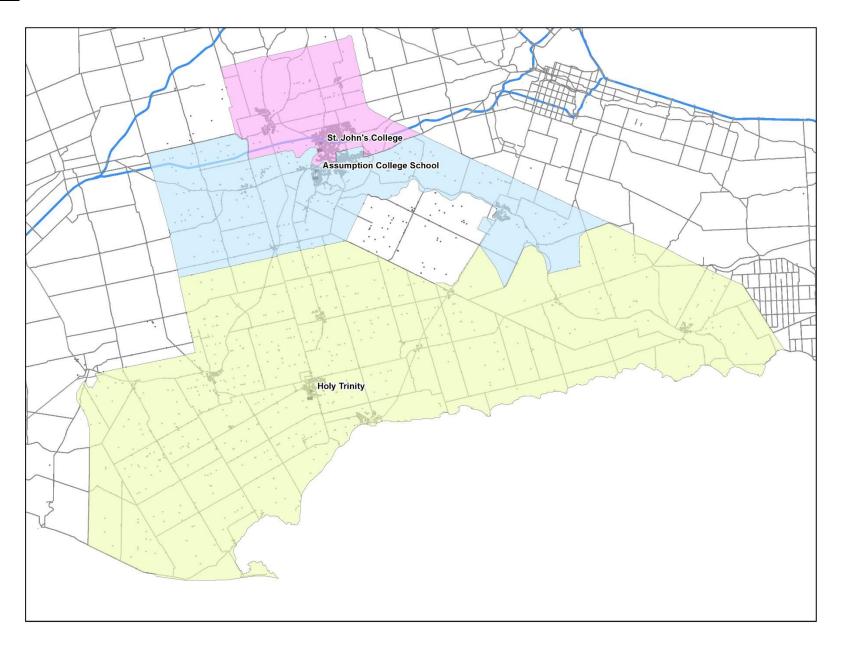

Elementary and Secondary Have a Go: 'Have a Go' is a modified track and field meet for students with a physical, intellectual or communication disability. It has been held annually for the past nine years. The Secondary Have a Go will be held on Friday, May 27 at Assumption College. This year St. John's College leadership class, along with Lindsay Ronson, are hosting the event. The Elementary Have a Go will be held on Monday, June 12 at Assumption College. The main goal of both the Elementary and Secondary Have a Go events is to provide an opportunity for students to actively participate and socialize with peers while participating in some fun activities.